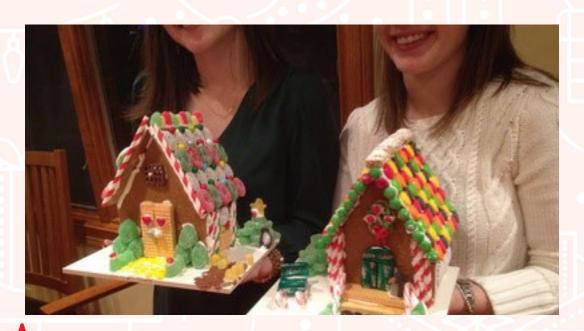

#### Donated by Mike and Melissa Canning and Brookfield Zoo Chicago

Gingerbread House decorating party for a group of 10. BBC Hollydays will bring all the candies and materials needed to build a beautiful and delicious gingerbread house. Date to be mutually agreed upon and valid for 2025 holiday season.

# **Donated by BBC Hollydays**